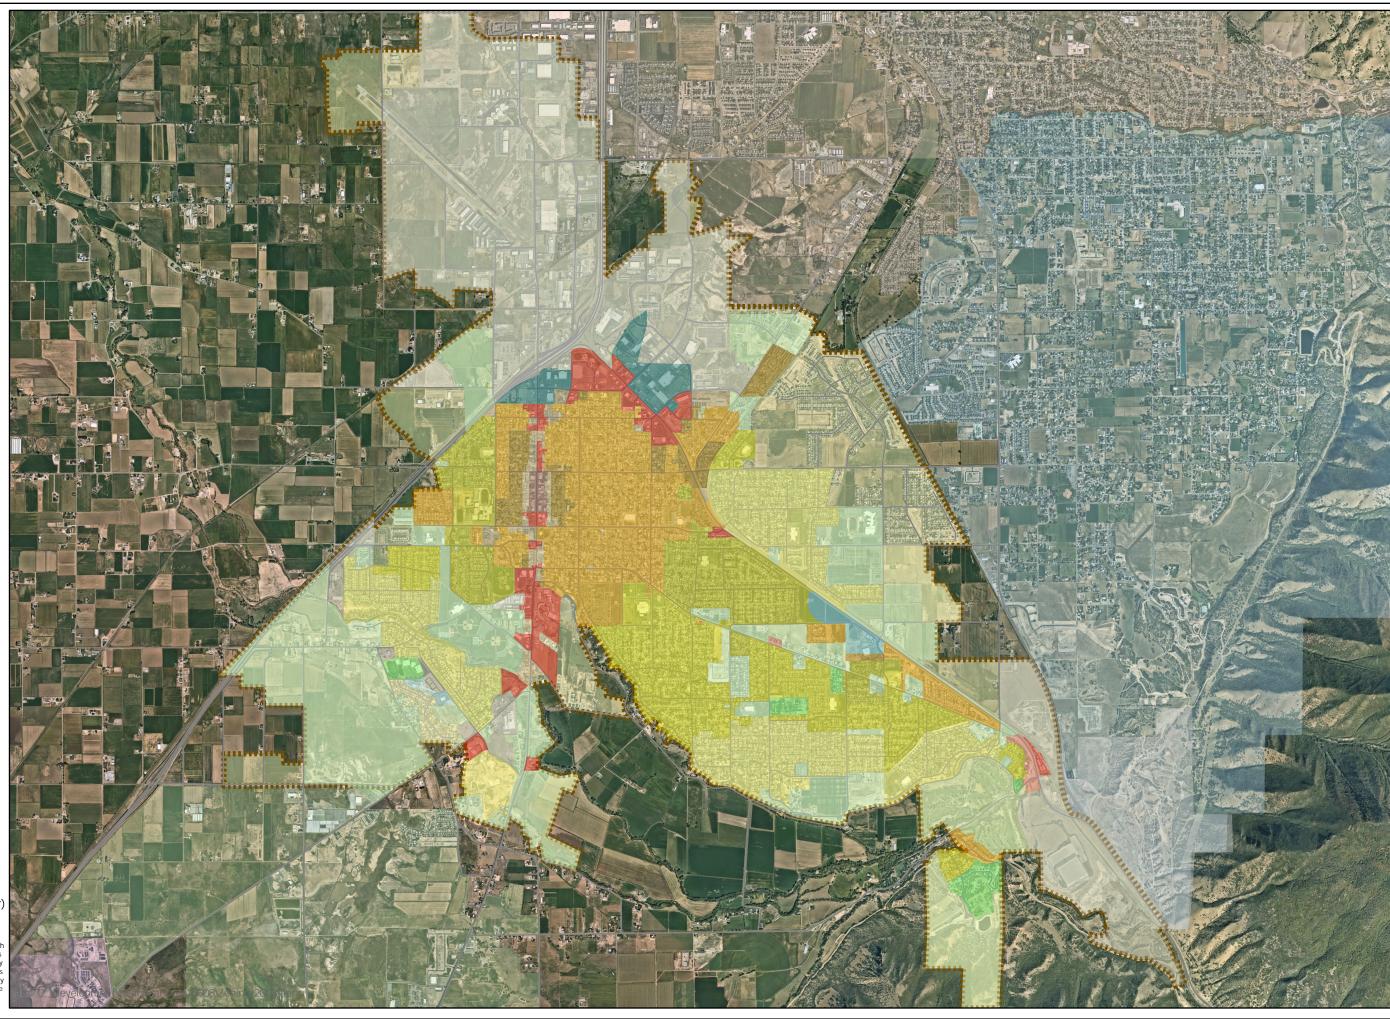

## Zoning Map 2008

1" = 3,315 Ft

## Legend

| 9 |        |  |      |
|---|--------|--|------|
|   | A-E    |  | R-O  |
|   | R-R    |  | C-O  |
|   | R-1-30 |  | C-D  |
|   | R-1-15 |  | C-1  |
|   | R-1-12 |  | C-2  |
|   | R-1-9  |  | BP   |
|   | R-1-8  |  | UV-C |
|   | R-1-6  |  | S-C  |
|   | R-3    |  | 1-1  |

Pint Date: 11/9/2021

Spanish Fork City GIS
40 South Main St
Spanish Fork, UT 84660
GIS Phone Numbers;
(801) 804-4571 (Administrator)
(801) 804-4570 (Intern)
(801) 804-4572 (Intern)
Disclaimer: Spanish Fork City makes no warranty with respect to the accuracy, completeness, or usefulness of these maps. Spanish Fork City assumes no liability for direct, indirect, special, or consequential damages resulting from the use or misuse of these maps or any of the information contained herein. Portions may be copied for incidental uses, but may not be resold.